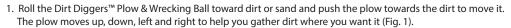

## QUICK START

2. Move the crane up and down or pull out the crane extension to raise the wrecking ball (Fig. 2).

3. The cabin of the truck rotates 360° (Fig. 3)!

4. Move the wrecking ball up and down with the rotating knob on the crane (Fig. 4).