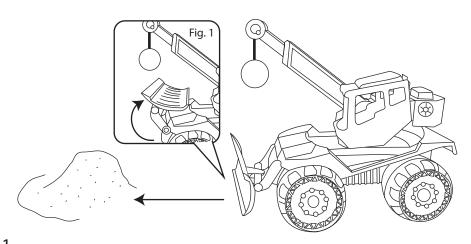

## QUICK START

2. Move the crane up and down or pull out the crane extension to raise the wrecking ball (Fig. 2).

3. The cabin of the truck rotates 360° (Fig. 3)!

4. Move the wrecking ball up and down with the rotating knob on the crane (Fig. 4).