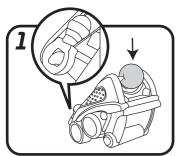

Illustrations are for reference only. Styles may vary from actual contents. Please remove all packaging including tags, ties & tacking stitches before giving this product to a child.

Before beginning, make sure the sling handle is on the hook. Then, hold the Sling Blaster in an upright position and place a Power Pod on the fork of the Blaster.