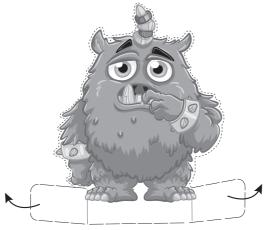

### MONSTER TARGET

Pop out the monster on the box. Then fold the sides so it can stand. Place in an area away from fragile objects, and use it as a target.