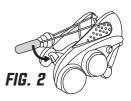

### **PRO TIPS**

- For the perfect shot, make sure to pull the sling handle straight and directly behind the Power Pod (Fig. 1).
- To keep the sling handle out of the way while loading a new Power Pod, make sure to store it on the hook (Fig. 2).
- While playing and moving around, keep the sling handle on the hook, but make sure to remove it after playing. Do not store the Sling Blaster with the sling on the hook to avoid damaging the elastic string.