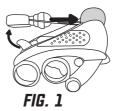

### **PRO TIPS**

- For the perfect shot, make sure to pull the sling handle straight and directly behind the Power Pod (Fig. 1).
- To keep the sling handle out of the way while loading a new Power Pod, make sure to store it on the hook (Fig. 2).
- While playing and moving around, keep the sling handle on the hook, but make sure to remove it after playing. Do not store the Sling Blaster with the sling on the hook to avoid damaging the elastic string.