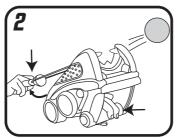

Illustrations are for reference only. Styles may vary from actual contents. Please remove all packaging including tags, ties & tacking stitches before giving this product to a child.

Before beginning, make sure the sling handle is on the hook. Then, hold the Sling Blaster in an upright position and place a Power Pod on the fork of the Blaster.

### QUICK START

After loading a Power Pod, place one hand on the handle under the fork. With your other hand, remove the sling handle from the hook,

pull it back, aim and release to launch it! NOTE: When pulling the sling back, do not go beyond the hook, as it might get stuck on the hook when releasing.